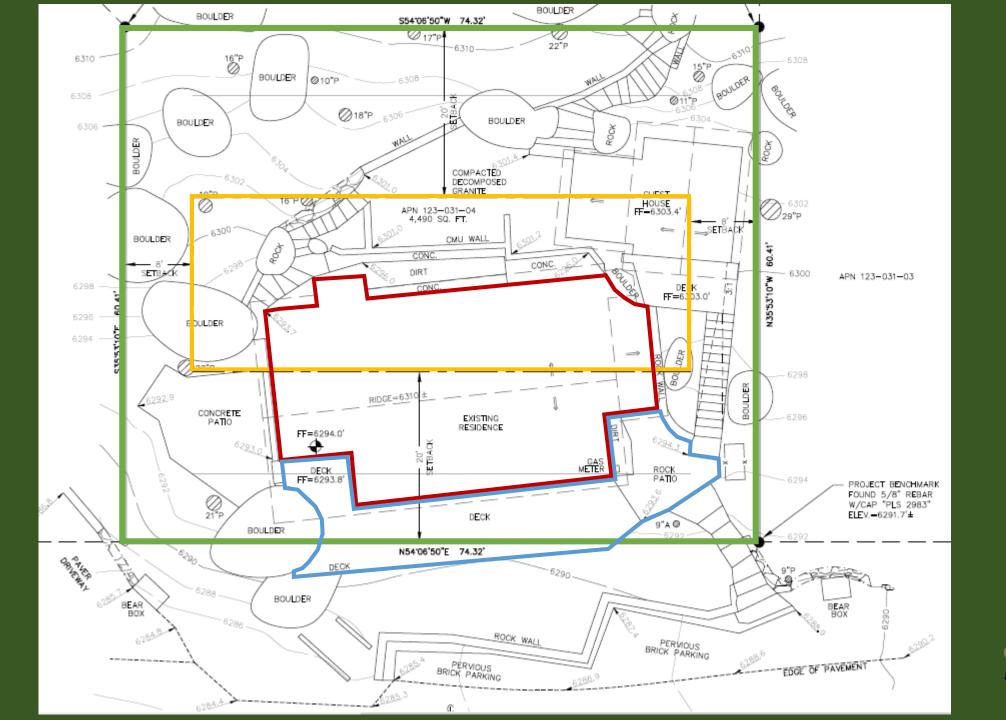

#### 1) SPECIAL CIRCUMSTANCES:

- i. THE LOT IS SMALL AND DOES NOT ALLOW FOR ANY MODIFICATION TO THE FRONT OF THE HOUSE OR THE EXISTING GUEST HOUSE WITH STANDARD SETBACKS
- ii. THE LOT IS QUITE STEEP AND COVERED
  IN LARGE BOULDERS WHICH FURTHER
  LIMITS MODIFICATIONS WITHIN
  STANDARD SETBACK

#### 2) NO DETRIMENT:

- . THE SMALL MODIFICATIONS WILL MAINTAIN CURRENT HISTORIC LOOK OF CABIN AND CAUSE NO DETRIMENT TO THE NEIGHBORHOOD
- ii. THE CURB APEAL WILL BE IMPROVED AND DECK THAT EXTENDS PAST FRONT PROPERTY LINE WILL BE REMOVED

#### 3) NO SPECIAL PRIVILEGES:

- i. IMPROVEMENTS DO NOT CONSTITUTE A GRANT OF SPECIAL PRIVILEGES
- ii. MOST HOUSES IN NEIGHBORHOOD HAVE SEVERAL BEDROOMS AND 2+ CAR GARAGES
- iii. LARGE PRECEDENT OF REDUCED FRONT SETBACKS IN CRYSTAL BAY NEIGHBORHOOD