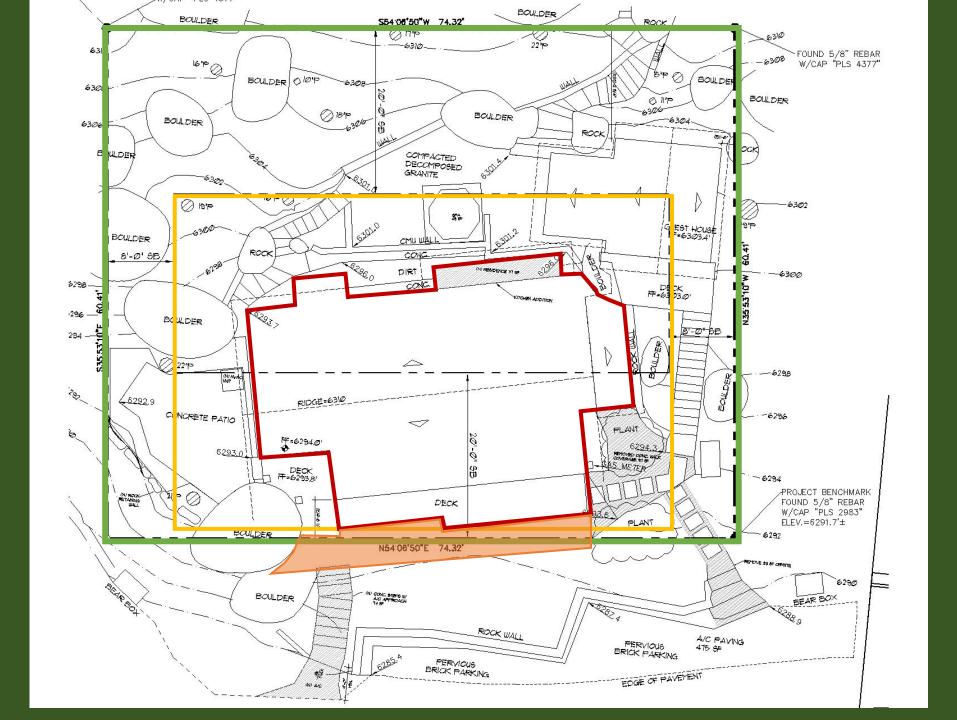

## GOALS OF PROJECT

- MAINTAIN HISTORIC QUALITIES OF CABIN
- SMALL ADJUSTMENTS TO MAKE HOME MORE LIVEABLE 100 YEARS LATER
  - INCLUDES A SMALL ADDITION TO THE FRONT OF THE HOUSE IN THE CABIN'S ONLY BEDROOM
- REMOVE EXISTING ELEMENTS OUTSIDE OF PROPERTY LINE
  - INCLUDES THE FRONT DECK THAT CURRENTLY EXTENDS OVER THE FRONT PROPERTY LINE

#### 1) SPECIAL CIRCUMSTANCES:

- i. THE LOT IS SMALL AND DOES NOT ALLOW FOR ANY MODIFICATION TO THE FRONT OF THE HOUSE OR THE EXISTING GUEST HOUSE WITH STANDARD SETBACKS
- ii. THE LOT IS QUITE STEEP AND COVERED
  IN LARGE BOULDERS WHICH FURTHER
  LIMITS MODIFICATIONS WITHIN
  STANDARD SETBACK

#### 2) NO DETRIMENT:

- . THE SMALL MODIFICATIONS WILL MAINTAIN CURRENT HISTORIC LOOK OF CABIN AND CAUSE NO DETRIMENT TO THE NEIGHBORHOOD
- ii. THE CURB APEAL WILL BE IMPROVED AND DECK THAT EXTENDS PAST FRONT PROPERTY LINE WILL BE REMOVED

#### 3) NO SPECIAL PRIVILEGES:

- i. IMPROVEMENTS DO NOT CONSTITUTE A GRANT OF SPECIAL PRIVILEGES
- ii. MOST HOUSES IN NEIGHBORHOOD HAVE SEVERAL BEDROOMS AND 2+ CAR GARAGES
- iii. LARGE PRECEDENT OF REDUCED FRONT SETBACKS IN CRYSTAL BAY NEIGHBORHOOD