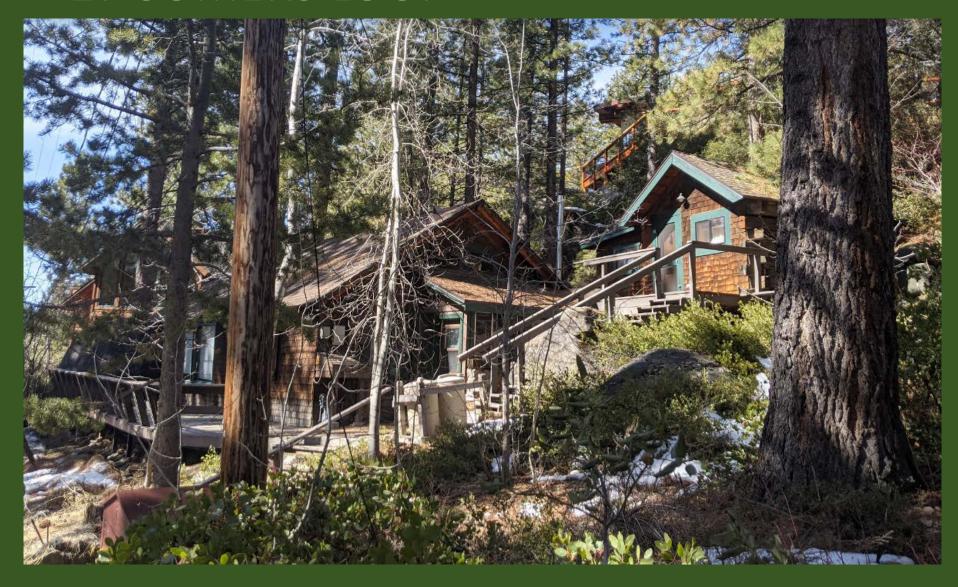

# HISTORIC 1936 LAKE TAHOE CABIN

- STEEP UPSLOPE LOT ~25% GRADE THROUGHOUT LOT
- SMALL HOUSE ON SMALL LOT
- LEGALNONCONFORMINGBUILDING

GILANFARR architecture

GILANFARR architecture

GILANFARR architecture

## GOALS OF PROJECT

- MAINTAIN HISTORIC QUALITIES OF CABIN
- SMALL ADJUSTMENTS TO MAKE HOME MORE LIVEABLE 100 YEARS LATER
  - INCLUDES A SMALL ADDITION TO THE FRONT OF THE HOUSE IN THE CABIN'S ONLY BEDROOM
- REMOVE EXISTING ELEMENTS OUTSIDE OF PROPERTY LINE
  - INCLUDES THE FRONT DECK THAT CURRENTLY EXTENDS OVER THE FRONT PROPERTY LINE