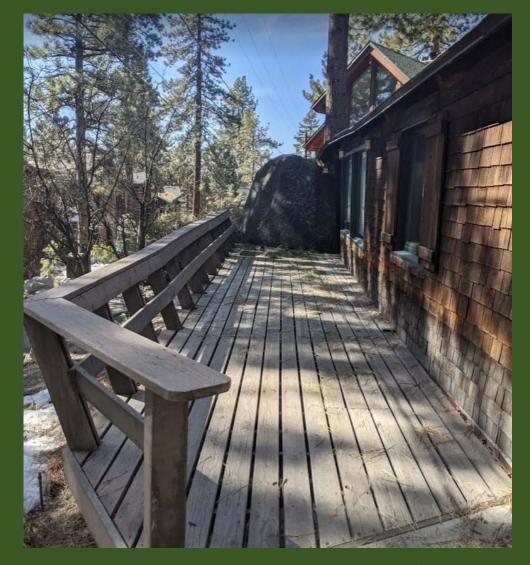

# HISTORIC 1936 LAKE TAHOE CABIN

- STEEP UPSLOPE LOT ~25% GRADE THROUGHOUT LOT
- SMALL HOUSE ON SMALL LOT
- LEGALNONCONFORMINGBUILDING

GILANFARR architecture

GILANFARR architecture

GILANFARR architecture

## GOALS OF PROJECT

- MAINTAIN HISTORIC QUALITIES OF CABIN
- SMALL ADJUSTMENTS TO MAKE HOME MORE LIVEABLE 100 YEARS LATER
  - INCLUDES A SMALL ADDITION TO THE FRONT OF THE HOUSE IN THE CABIN'S ONLY BEDROOM
- REMOVE EXISTING ELEMENTS OUTSIDE OF PROPERTY LINE
  - INCLUDES THE FRONT DECK THAT CURRENTLY EXTENDS OVER THE FRONT PROPERTY LINE