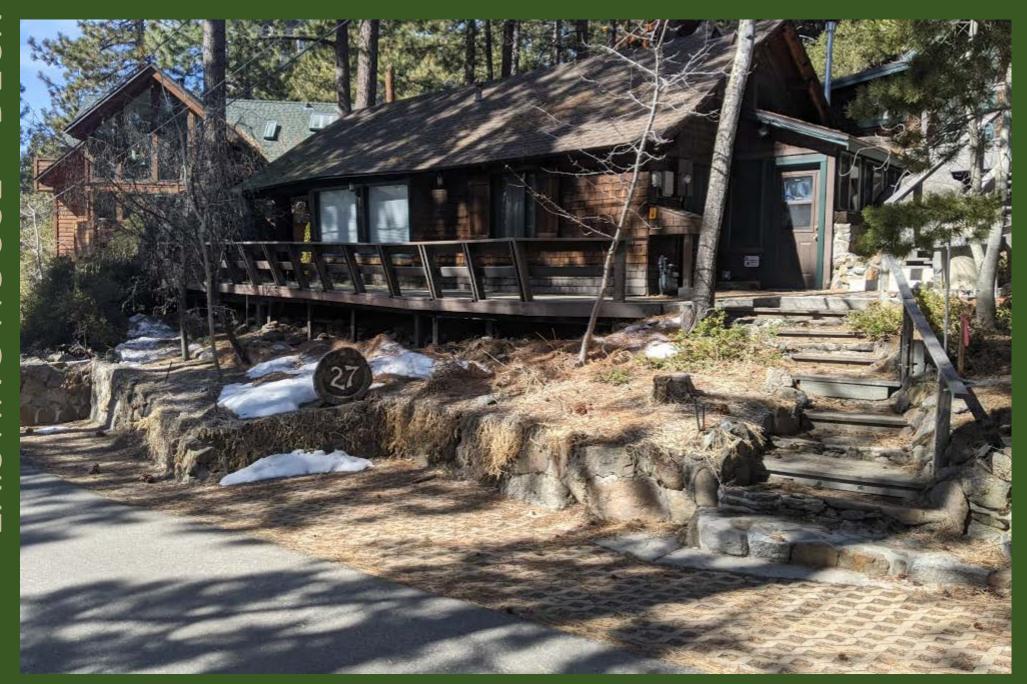

## GOALS OF PROJECT

- MAINTAIN HISTORIC QUALITIES OF CABIN
- SMALL ADJUSTMENTS TO MAKE HOME MORE LIVEABLE 100 YEARS LATER
  - INCLUDES A SMALL ADDITION TO THE FRONT OF THE HOUSE IN THE CABIN'S ONLY BEDROOM
- REMOVE EXISTING ELEMENTS OUTSIDE OF PROPERTY LINE
  - INCLUDES THE FRONT DECK THAT CURRENTLY EXTENDS OVER THE FRONT PROPERTY LINE

#### 2) NO DETRIMENT:

- . THE SMALL MODIFICATIONS WILL MAINTAIN CURRENT HISTORIC LOOK OF CABIN AND CAUSE NO DETRIMENT TO THE NEIGHBORHOOD
- ii. THE CURB APEAL WILL BE IMPROVED AND DECK THAT EXTENDS PAST FRONT PROPERTY LINE WILL BE REMOVED