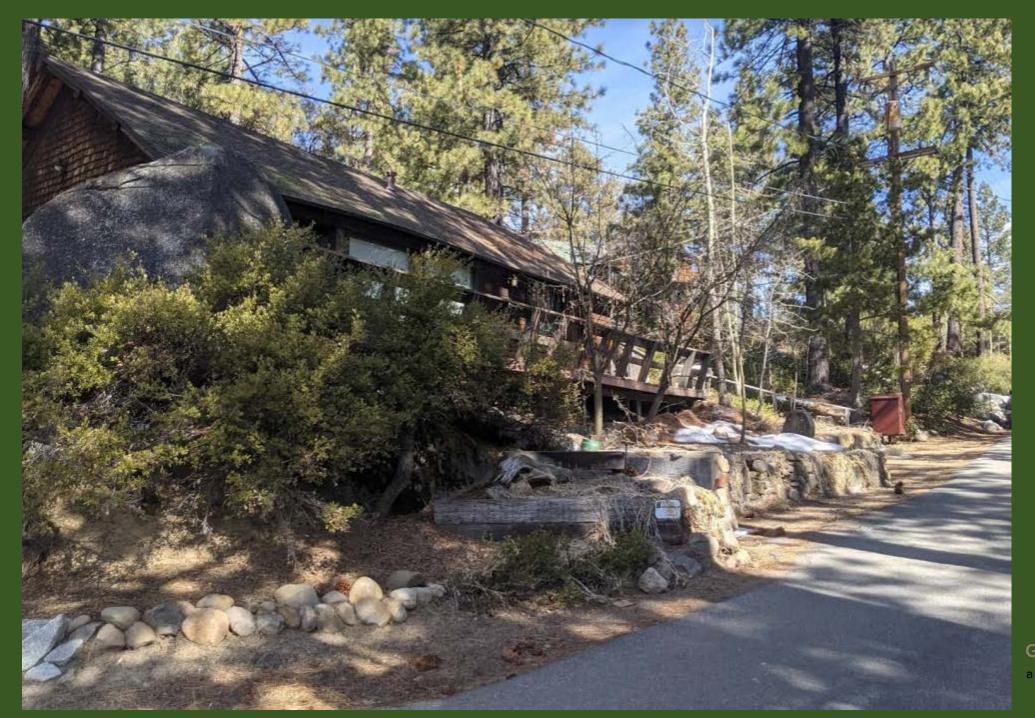

# HISTORIC 1936 LAKE TAHOE CABIN

- STEEP UPSLOPE LOT ~25% GRADE THROUGHOUT LOT
- SMALL HOUSE ON SMALL LOT
- LEGALNONCONFORMINGBUILDING

GILANFARR architecture

GILANFARR architecture

GILANFARR architecture

#### 1) SPECIAL CIRCUMSTANCES:

- i. THE LOT IS SMALL AND DOES NOT ALLOW FOR ANY MODIFICATION TO THE FRONT OF THE HOUSE OR THE EXISTING GUEST HOUSE WITH STANDARD SETBACKS
- ii. THE LOT IS QUITE STEEP AND COVERED
  IN LARGE BOULDERS WHICH FURTHER
  LIMITS MODIFICATIONS WITHIN
  STANDARD SETBACK